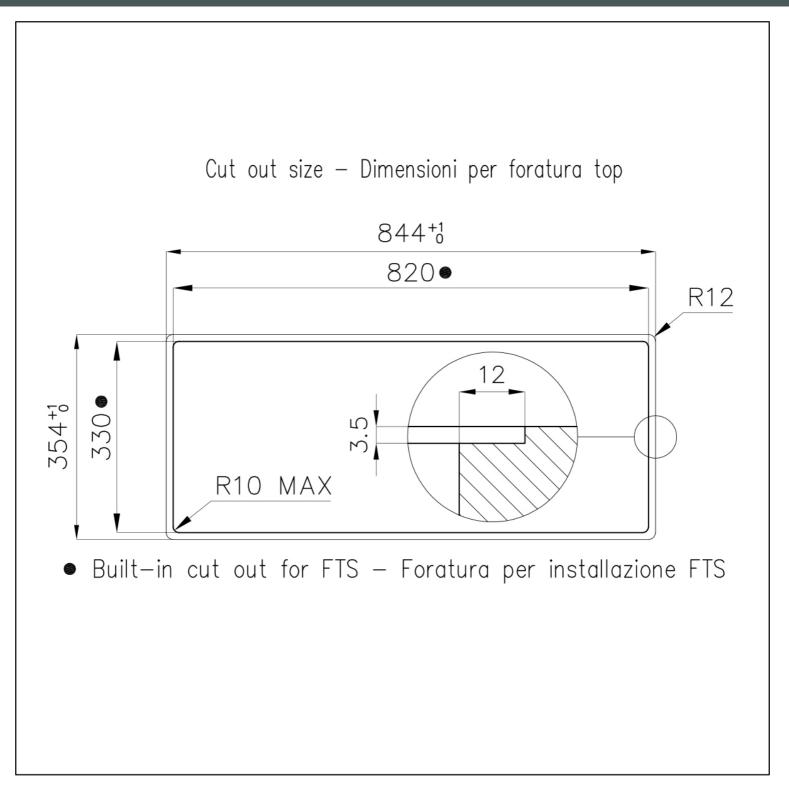

### DETAILS

| Coloring               | Black                                                      |
|------------------------|------------------------------------------------------------|
| Edge/Installation Type | Bevelled Edge - for flush-mount or over-mount installation |
| Material               | Ceramic glass                                              |
| Dimensions             | 840 x 350 mm                                               |
| Base size              | 90cm                                                       |
| Heating element        | Three zones                                                |
| Built-in hole          | View technical data sheet                                  |
| Width                  | 84 cm                                                      |
| Total power            | 6.600** W                                                  |

#### **TECHNICAL DATA**