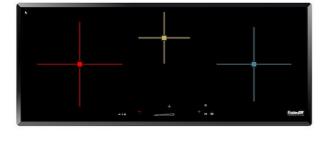

### Cooker hob S4000 Induction con Power Control

Induction Hobs

Code: 7330 241

### DETAILS

| Coloring               | Black                                                      |
|------------------------|------------------------------------------------------------|
| Edge/Installation Type | Bevelled Edge - for flush-mount or over-mount installation |
| Material               | Ceramic glass                                              |
| Dimensions             | 840 x 350 mm                                               |
| Base size              | 90cm                                                       |
| Heating element        | Three zones                                                |
| Built-in hole          | View technical data sheet                                  |
| Width                  | 84 cm                                                      |
| Total power            | 6.600** W                                                  |

| Left             | Ø 240 mm - 2.200 (3.000)* W                                                                                                                                                                                                      |
|------------------|----------------------------------------------------------------------------------------------------------------------------------------------------------------------------------------------------------------------------------|
| Centre           | Ø 145 mm - 1.200 (1.600)* W                                                                                                                                                                                                      |
| Right            | Ø 210 mm - 1.500 (2.000)* W                                                                                                                                                                                                      |
| Power settings   | 9 power settings per zone + Powerboost                                                                                                                                                                                           |
| Safety           | Safety equipment                                                                                                                                                                                                                 |
| Туре             | Induction Hob                                                                                                                                                                                                                    |
| Type of commands | Touch Control                                                                                                                                                                                                                    |
| Notes:           | ** With the PowerControl function, the maximum power can be set in users at the following values: 2,800 W, 3,500 W, 6,000 W, 6,600 W                                                                                             |
| Notes:           | * Powerboost                                                                                                                                                                                                                     |
| FEATURES         |                                                                                                                                                                                                                                  |
| Powerboost       | Booster function provides increased power to the selected plate. In particular, when the<br>Booster is activated, the plate works for ten minutes at a very high power that allows to heat<br>quickly large quantities of water. |