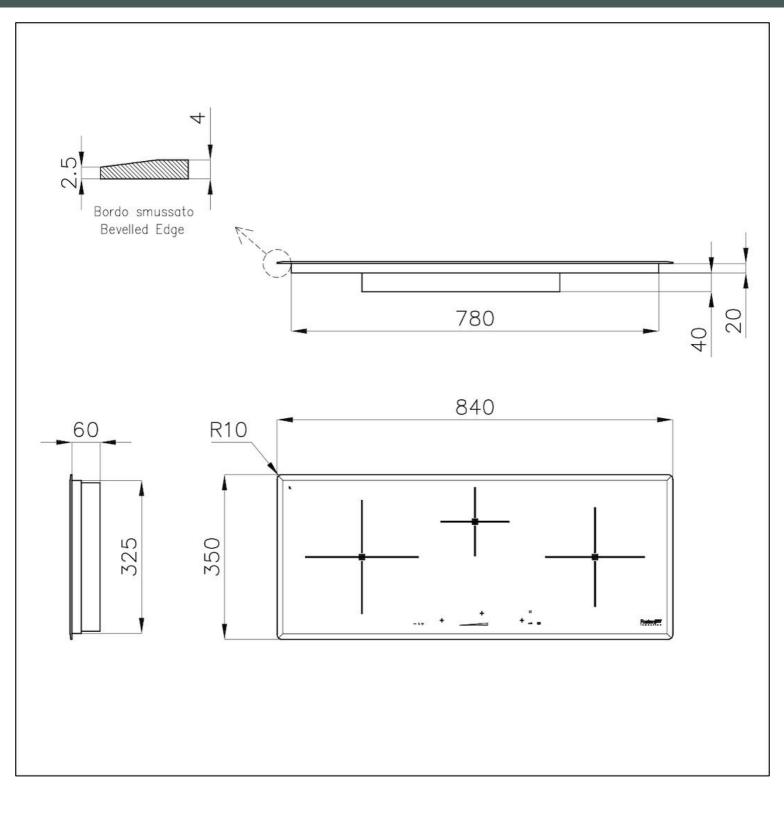

### DETAILS

| Coloring               | Black                                                      |
|------------------------|------------------------------------------------------------|
| Edge/Installation Type | Bevelled Edge - for flush-mount or over-mount installation |
| Material               | Ceramic glass                                              |
| Dimensions             | 840 x 350 mm                                               |
| Base size              | 90cm                                                       |
| Heating element        | Three zones                                                |
| Built-in hole          | View technical data sheet                                  |
| Width                  | 84 cm                                                      |
| Total power            | 6.600** W                                                  |

#### **TECHNICAL DATA**